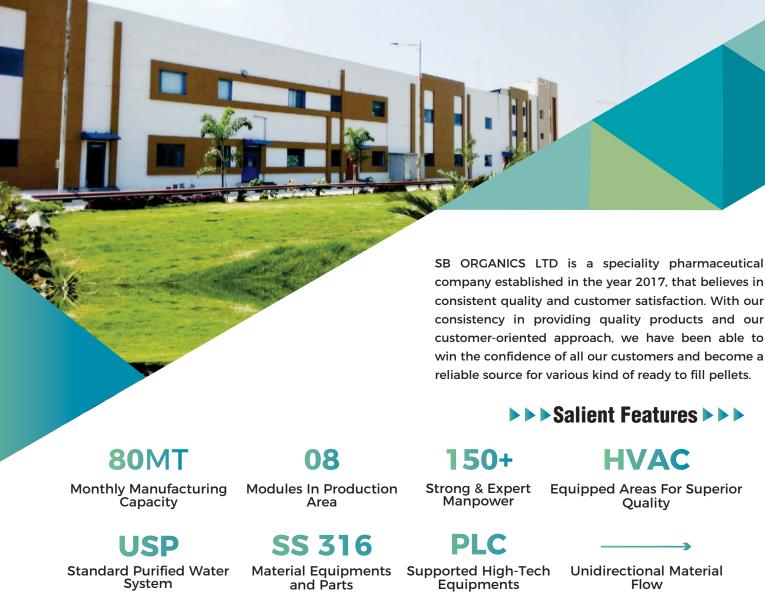

Manufacturing facility is designed to conform to both regulated and semi regulated market and is awaiting inspection from our foreign buyers. The new state of the art manufacturing facility is located in the green belt of Chandapur Village, Sangareddy District, Telangana which is 60 kms from Hyderabad International Airport.